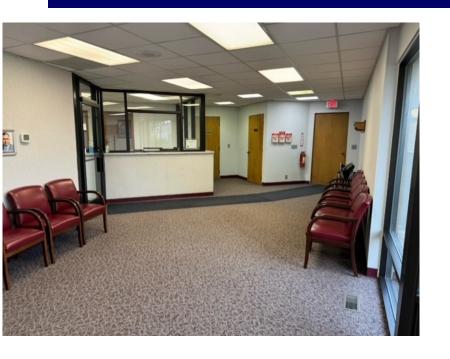

MI 48446





#### **General Information:**

Commercial Real Estate Services Property Management Brokerage

51863 Schoenherr Road, Suite 102, Shelby Township, MI 48315

Phone: 586-228-2232

Email: Larry@hrgproperty.com

Jordan@hrgproperty.com

- 844 S. Main Street, Lapeer, MI 48446
- Sale Price \$999,500
- 3,043 square foot free standing building on .47 acres
- B2 general business zoning
- Great location next to major retailers Meijer, Culvers,
   Dominos, Tropical Smoothie, Marshalls, and more
- Ample parking
- · Fully built out medical space
- Ideal for any medical, office, or retail redevelopment
- Located on a lighted intersection of S. Main Street and Baldwin Road

**WEBSITE: www.HRGproperty.com** 

## **EXTRERIOR PHOTOS**











WEBSITE: www.HRGproperty.com

### INTERIOR PHOTOS









WEBSITE: www.HRGproperty.com

#### **MAPS**



WEBSITE: www.HRGproperty.com