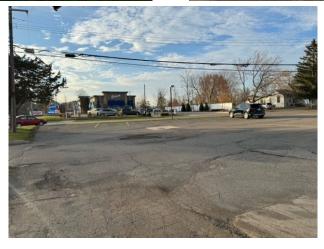

# Property Overview

844 S. MAIN STREET, LAPEER, MI 48446





#### **General Information:**

Commercial Real Estate Services Property Management Brokerage

51863 Schoenherr Road, Suite 102, Shelby Township, MI 48315

Phone: 586-228-2232

Email: Larry@hrgproperty.com

Jordan@hrgproperty.com

- 844 S. Main Street, Lapeer, MI 48446
- Sale Price \$999,500
- 3,043 square foot free standing building on .47 acres
- B2 general business zoning
- Great location next to major retailers Meijer, Culvers,
   Dominos, Tropical Smoothie, Marshalls, and more
- Ample parking
- · Fully built out medical space
- Ideal for any medical, office, or retail redevelopment
- Located on a lighted intersection of S. Main Street and Baldwin Road

**WEBSITE: www.HRGproperty.com** 

## **EXTRERIOR PHOTOS**











WEBSITE: www.HRGproperty.com

### INTERIOR PHOTOS









WEBSITE: www.HRGproperty.com

#### **MAPS**



WEBSITE: www.HRGproperty.com