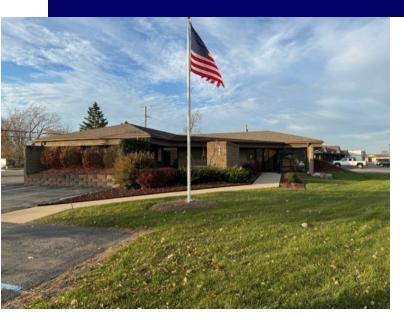

- 844 S. Main Street, Lapeer, MI 48446
- Sale Price \$999,500
- 3,043 square foot free standing building on .47 acres
- B2 general business zoning
- Great location next to major retailers Meijer, Culvers,
   Dominos, Tropical Smoothie, Marshalls, and more
- Ample parking
- · Fully built out medical space
- Ideal for any medical, office, or retail redevelopment
- Located on a lighted intersection of S. Main Street and Baldwin Road

## **EXTRERIOR PHOTOS**

WEBSITE: www.HRGproperty.com