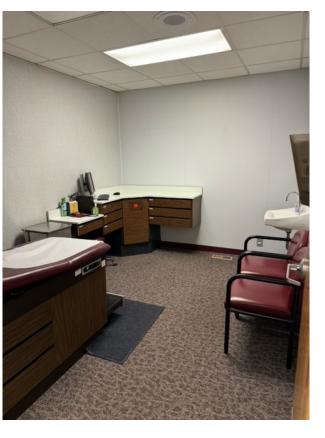

8446





#### **General Information:**

Commercial Real Estate Services Property Management Brokerage

51863 Schoenherr Road, Suite 102, Shelby Township, MI 48315

Phone: 586-228-2232

Email: Larry@hrgproperty.com

Jordan@hrgproperty.com

- 844 S. Main Street, Lapeer, MI 48446
- Sale Price \$999,500
- 3,043 square foot free standing building on .47 acres
- B2 general business zoning
- Great location next to major retailers Meijer, Culvers,
   Dominos, Tropical Smoothie, Marshalls, and more
- Ample parking
- · Fully built out medical space
- Ideal for any medical, office, or retail redevelopment
- Located on a lighted intersection of S. Main Street and Baldwin Road

**WEBSITE: www.HRGproperty.com** 

## **EXTRERIOR PHOTOS**











WEBSITE: www.HRGproperty.com

### INTERIOR PHOTOS









WEBSITE: www.HRGproperty.com

#### **MAPS**



WEBSITE: www.HRGproperty.com