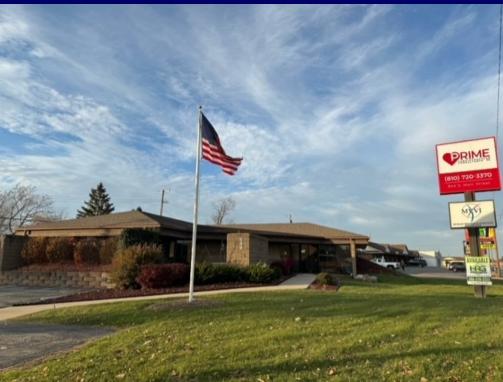

- 844 S. Main Street, Lapeer, MI 48446
- Sale Price \$999,500
- 3,043 square foot free standing building on .47 acres
- B2 general business zoning
- Great location next to major retailers Meijer, Culvers,
   Dominos, Tropical Smoothie, Marshalls, and more
- Ample parking
- · Fully built out medical space
- Ideal for any medical, office, or retail redevelopment
- Located on a lighted intersection of S. Main Street and Baldwin Road

## **EXTRERIOR PHOTOS**

WEBSITE: www.HRGproperty.com