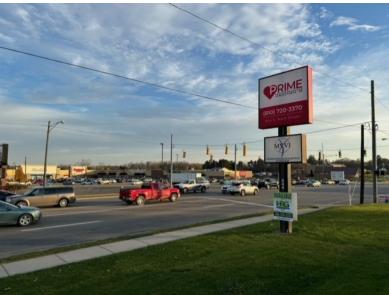

- 844 S. Main Street, Lapeer, MI 48446
- Sale Price \$999,500
- 3,043 square foot free standing building on .47 acres
- B2 general business zoning
- Great location next to major retailers Meijer, Culvers,
   Dominos, Tropical Smoothie, Marshalls, and more
- Ample parking
- · Fully built out medical space
- Ideal for any medical, office, or retail redevelopment
- Located on a lighted intersection of S. Main Street and Baldwin Road

## **EXTRERIOR PHOTOS**

WEBSITE: www.HRGproperty.com