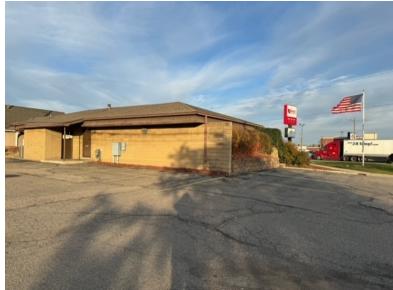

# Property Overview

844 S. MAIN STREET, LAPEER, MI 48446





#### **General Information:**

Commercial Real Estate Services Property Management Brokerage

51863 Schoenherr Road, Suite 102, Shelby Township, MI 48315

Phone: 586-228-2232

Email: Larry@hrgproperty.com

Jordan@hrgproperty.com

- 844 S. Main Street, Lapeer, MI 48446
- Sale Price \$999,500
- 3,043 square foot free standing building on .47 acres
- B2 general business zoning
- Great location next to major retailers Meijer, Culvers,
   Dominos, Tropical Smoothie, Marshalls, and more
- Ample parking
- · Fully built out medical space
- Ideal for any medical, office, or retail redevelopment
- Located on a lighted intersection of S. Main Street and Baldwin Road

**WEBSITE: www.HRGproperty.com** 

## **EXTRERIOR PHOTOS**











WEBSITE: www.HRGproperty.com

### INTERIOR PHOTOS









WEBSITE: www.HRGproperty.com

#### **MAPS**



WEBSITE: www.HRGproperty.com