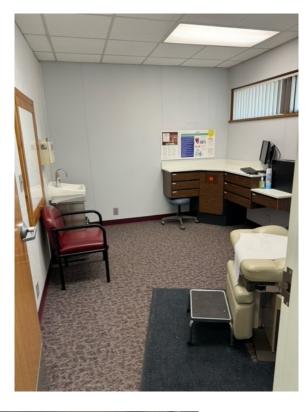

48446





#### **General Information:**

Commercial Real Estate Services Property Management Brokerage

51863 Schoenherr Road, Suite 102, Shelby Township, MI 48315

Phone: 586-228-2232

Email: Larry@hrgproperty.com

Jordan@hrgproperty.com

- 844 S. Main Street, Lapeer, MI 48446
- Sale Price \$999,500
- 3,043 square foot free standing building on .47 acres
- B2 general business zoning
- Great location next to major retailers Meijer, Culvers,
   Dominos, Tropical Smoothie, Marshalls, and more
- Ample parking
- · Fully built out medical space
- Ideal for any medical, office, or retail redevelopment
- Located on a lighted intersection of S. Main Street and Baldwin Road

**WEBSITE: www.HRGproperty.com** 

## **EXTRERIOR PHOTOS**











WEBSITE: www.HRGproperty.com

### INTERIOR PHOTOS









WEBSITE: www.HRGproperty.com

#### **MAPS**



WEBSITE: www.HRGproperty.com