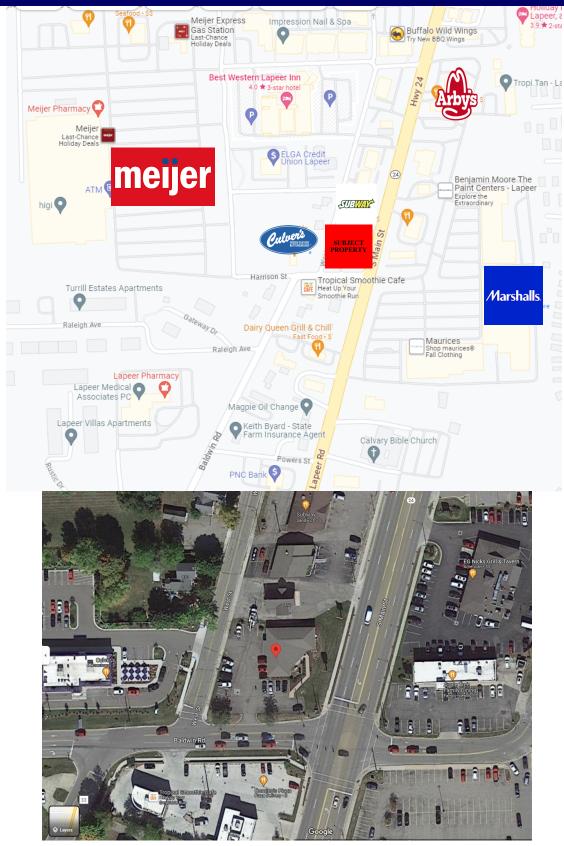

#### **MAPS**

WEBSITE: www.HRGproperty.com

- 844 S. Main Street, Lapeer, MI 48446
- Sale Price \$999,500
- 3,043 square foot free standing building on .47 acres
- B2 general business zoning
- Great location next to major retailers Meijer, Culvers,
   Dominos, Tropical Smoothie, Marshalls, and more
- Ample parking
- · Fully built out medical space
- Ideal for any medical, office, or retail redevelopment
- Located on a lighted intersection of S. Main Street and Baldwin Road