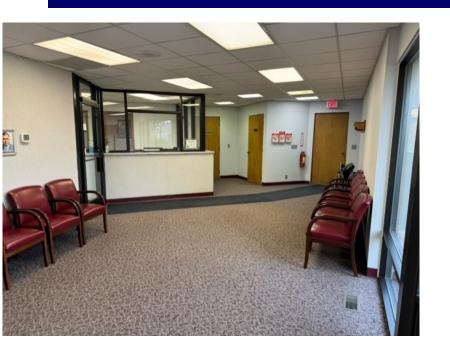

STREET, LAPEER, MI 48446





Commercial Real Estate Services Property Management Brokerage

51863 Schoenherr Road, Suite 102, Shelby Township, MI 48315

Phone: 586-228-2232

Email: Larry@hrgproperty.com Jordan@hrgproperty.com

#### **General Information:**

- 844 S. Main Street, Lapeer, MI 48446
- 3,043 square foot free standing building on .47 acres
- Great location next to major retailers Meijer, Culvers,
  Dominos, Tropical Smoothie, Marshalls, and more
- Ample parking
- Fully built out medical space
- · Ideal for any medical, office, or retail user.
- Located on a lighted intersection of S. Main Street and Baldwin Road
- Great signage and visibility on Main Street

**WEBSITE: www.HRGproperty.com** 

## **EXTRERIOR PHOTOS**











WEBSITE: www.HRGproperty.com

### INTERIOR PHOTOS









WEBSITE: www.HRGproperty.com

#### **MAPS**



WEBSITE: www.HRGproperty.com