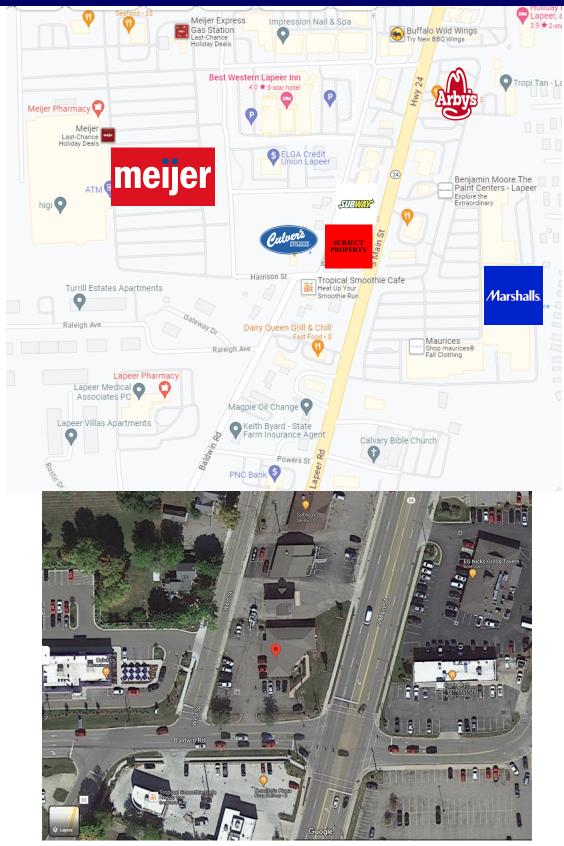

Services Property Management Brokerage

51863 Schoenherr Road, Suite 102, Shelby Township, MI 48315

Phone: 586-228-2232

Email: Larry@hrgproperty.com Jordan@hrgproperty.com

#### **General Information:**

- 844 S. Main Street, Lapeer, MI 48446
- 3,043 square foot free standing building on .47 acres
- Great location next to major retailers Meijer, Culvers,
  Dominos, Tropical Smoothie, Marshalls, and more
- Ample parking
- Fully built out medical space
- · Ideal for any medical, office, or retail user.
- Located on a lighted intersection of S. Main Street and Baldwin Road
- Great signage and visibility on Main Street

**WEBSITE: www.HRGproperty.com** 

## **EXTRERIOR PHOTOS**











WEBSITE: www.HRGproperty.com

### INTERIOR PHOTOS









WEBSITE: www.HRGproperty.com

#### **MAPS**



WEBSITE: www.HRGproperty.com