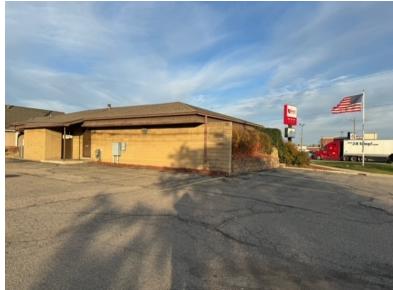

# Property Overview

844 S. MAIN STREET, LAPEER, MI 48446





Commercial Real Estate Services Property Management Brokerage

51863 Schoenherr Road, Suite 102, Shelby Township, MI 48315

Phone: 586-228-2232

Email: Larry@hrgproperty.com Jordan@hrgproperty.com

#### **General Information:**

- 844 S. Main Street, Lapeer, MI 48446
- 3,043 square foot free standing building on .47 acres
- Great location next to major retailers Meijer, Culvers,
  Dominos, Tropical Smoothie, Marshalls, and more
- Ample parking
- Fully built out medical space
- · Ideal for any medical, office, or retail user.
- Located on a lighted intersection of S. Main Street and Baldwin Road
- Great signage and visibility on Main Street

**WEBSITE: www.HRGproperty.com** 

## **EXTRERIOR PHOTOS**











WEBSITE: www.HRGproperty.com

### INTERIOR PHOTOS









WEBSITE: www.HRGproperty.com

#### **MAPS**



WEBSITE: www.HRGproperty.com