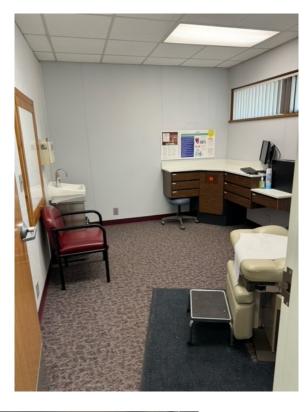

REET, LAPEER, MI 48446





Commercial Real Estate Services Property Management Brokerage

51863 Schoenherr Road, Suite 102, Shelby Township, MI 48315

Phone: 586-228-2232

Email: Larry@hrgproperty.com Jordan@hrgproperty.com

#### **General Information:**

- 844 S. Main Street, Lapeer, MI 48446
- 3,043 square foot free standing building on .47 acres
- Great location next to major retailers Meijer, Culvers,
  Dominos, Tropical Smoothie, Marshalls, and more
- Ample parking
- Fully built out medical space
- · Ideal for any medical, office, or retail user.
- Located on a lighted intersection of S. Main Street and Baldwin Road
- Great signage and visibility on Main Street

**WEBSITE: www.HRGproperty.com** 

## **EXTRERIOR PHOTOS**











WEBSITE: www.HRGproperty.com

### INTERIOR PHOTOS









WEBSITE: www.HRGproperty.com

#### **MAPS**



WEBSITE: www.HRGproperty.com