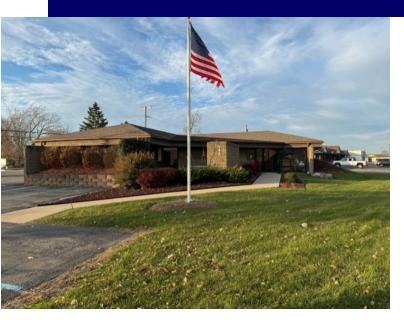

# Property Overview

844 S. MAIN STREET, LAPEER, MI 48446





Commercial Real Estate Services Property Management Brokerage

51863 Schoenherr Road, Suite 102, Shelby Township, MI 48315

Phone: 586-228-2232

Email: Larry@hrgproperty.com Jordan@hrgproperty.com

#### **General Information:**

- 844 S. Main Street, Lapeer, MI 48446
- 3,043 square foot free standing building on .47 acres
- Great location next to major retailers Meijer, Culvers,
  Dominos, Tropical Smoothie, Marshalls, and more
- Ample parking
- Fully built out medical space
- · Ideal for any medical, office, or retail user.
- Located on a lighted intersection of S. Main Street and Baldwin Road
- Great signage and visibility on Main Street

**WEBSITE: www.HRGproperty.com** 

## **EXTRERIOR PHOTOS**











WEBSITE: www.HRGproperty.com

### INTERIOR PHOTOS









WEBSITE: www.HRGproperty.com

#### **MAPS**



WEBSITE: www.HRGproperty.com