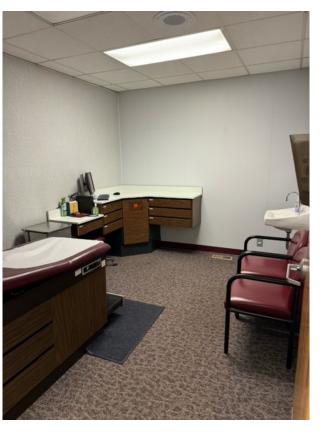

ET, LAPEER, MI 48446





Commercial Real Estate Services Property Management Brokerage

51863 Schoenherr Road, Suite 102, Shelby Township, MI 48315

Phone: 586-228-2232

Email: Larry@hrgproperty.com Jordan@hrgproperty.com

#### **General Information:**

- 844 S. Main Street, Lapeer, MI 48446
- 3,043 square foot free standing building on .47 acres
- Great location next to major retailers Meijer, Culvers,
  Dominos, Tropical Smoothie, Marshalls, and more
- Ample parking
- Fully built out medical space
- · Ideal for any medical, office, or retail user.
- Located on a lighted intersection of S. Main Street and Baldwin Road
- Great signage and visibility on Main Street

**WEBSITE: www.HRGproperty.com** 

## **EXTRERIOR PHOTOS**











WEBSITE: www.HRGproperty.com

### INTERIOR PHOTOS









WEBSITE: www.HRGproperty.com

#### **MAPS**



WEBSITE: www.HRGproperty.com