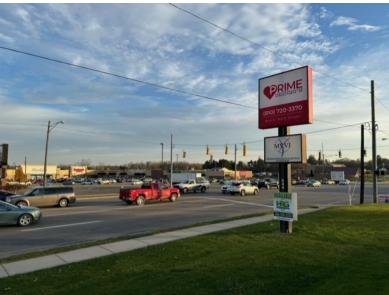

# Property Overview

844 S. MAIN STREET, LAPEER, MI 48446





Commercial Real Estate Services Property Management Brokerage

51863 Schoenherr Road, Suite 102, Shelby Township, MI 48315

Phone: 586-228-2232

Email: Larry@hrgproperty.com Jordan@hrgproperty.com

#### **General Information:**

- 844 S. Main Street, Lapeer, MI 48446
- 3,043 square foot free standing building on .47 acres
- Great location next to major retailers Meijer, Culvers,
  Dominos, Tropical Smoothie, Marshalls, and more
- Ample parking
- Fully built out medical space
- · Ideal for any medical, office, or retail user.
- Located on a lighted intersection of S. Main Street and Baldwin Road
- Great signage and visibility on Main Street

**WEBSITE: www.HRGproperty.com** 

## **EXTRERIOR PHOTOS**











WEBSITE: www.HRGproperty.com

### INTERIOR PHOTOS









WEBSITE: www.HRGproperty.com

#### **MAPS**



WEBSITE: www.HRGproperty.com