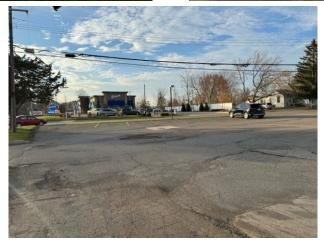

# Property Overview

844 S. MAIN STREET, LAPEER, MI 48446





Commercial Real Estate Services Property Management Brokerage

51863 Schoenherr Road, Suite 102, Shelby Township, MI 48315

Phone: 586-228-2232

Email: Larry@hrgproperty.com Jordan@hrgproperty.com

#### **General Information:**

- 844 S. Main Street, Lapeer, MI 48446
- 3,043 square foot free standing building on .47 acres
- Great location next to major retailers Meijer, Culvers,
  Dominos, Tropical Smoothie, Marshalls, and more
- Ample parking
- Fully built out medical space
- · Ideal for any medical, office, or retail user.
- Located on a lighted intersection of S. Main Street and Baldwin Road
- Great signage and visibility on Main Street

**WEBSITE: www.HRGproperty.com** 

## **EXTRERIOR PHOTOS**











WEBSITE: www.HRGproperty.com

### INTERIOR PHOTOS









WEBSITE: www.HRGproperty.com

#### **MAPS**



WEBSITE: www.HRGproperty.com