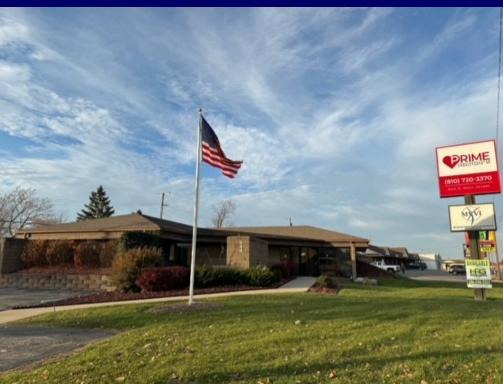

#### **General Information:**

- 844 S. Main Street, Lapeer, MI 48446
- 3,043 square foot free standing building on .47 acres
- Great location next to major retailers Meijer, Culvers,
  Dominos, Tropical Smoothie, Marshalls, and more
- Ample parking
- Fully built out medical space
- · Ideal for any medical, office, or retail user.
- Located on a lighted intersection of S. Main Street and Baldwin Road
- Great signage and visibility on Main Street

## **EXTRERIOR PHOTOS**

WEBSITE: www.HRGproperty.com