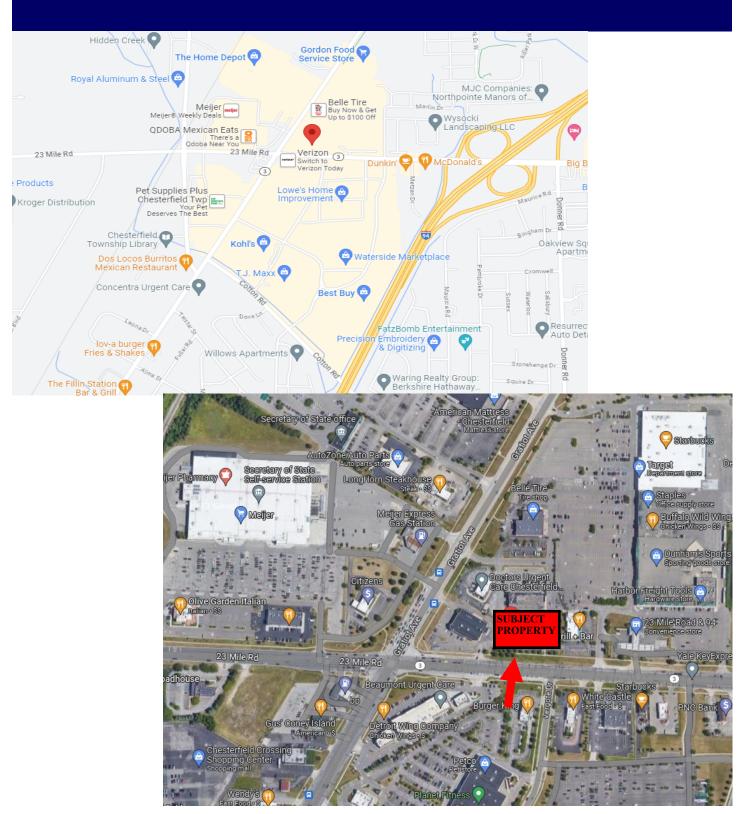

- Great Location / Great Visibility on 23 Mile Road and just East of Gratiot. Just west of I-94
- Extremely busy intersection at 23 Mile and Gratiot Avenue.
- Lots of visibility on 23 Mile Road.
- Many national retailers and restaurants in immediate area Home Depot, Lowe's, Dick's Sporting Goods, Buffalo Wild Wings, Target, Applebee's, Olive Garden, Meijer, Hobby Lobby, and more.
- Current Tenants: T-Mobile, Crumble Cookie, Lebanese
   23, and Tropical Smoothie

WEBSITE: www.HRGproperty.com

## LEASE PLAN-OVERVIEW



**Commercial Real Estate Services** 

**Brokerage** 

**Property Management** 

51863 Schoenherr Road Suite 102, Shelby Township, MI 48315

Phone: 586-228-2232 Fax: 586-846-4577

Email: Larry@hrgproperty.com
Jordan@hrgproperty.com



WEBSITE: www.HRGproperty.com

## **MAPS**



WEBSITE: www.HRGproperty.com