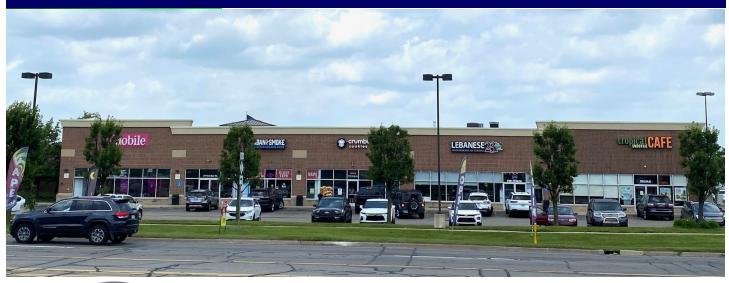

## **General Information:**

- 27795 B 23 Mile Road, Chesterfield, MI 48051
- 1,450 Square Feet Available
- Great Location / Great Visibility on 23 Mile Road and just East of Gratiot. Just west of I-94
- Extremely busy intersection at 23 Mile and Gratiot Avenue.
- Lots of visibility on 23 Mile Road.
- Many national retailers and restaurants in immediate area Home Depot, Lowe's, Dick's Sporting Goods, Buffalo Wild Wings, Target, Applebee's, Olive Garden, Meijer, Hobby Lobby, and more.
- Current Tenants: T-Mobile, Crumble Cookie, Lebanese
   23, and Tropical Smoothie