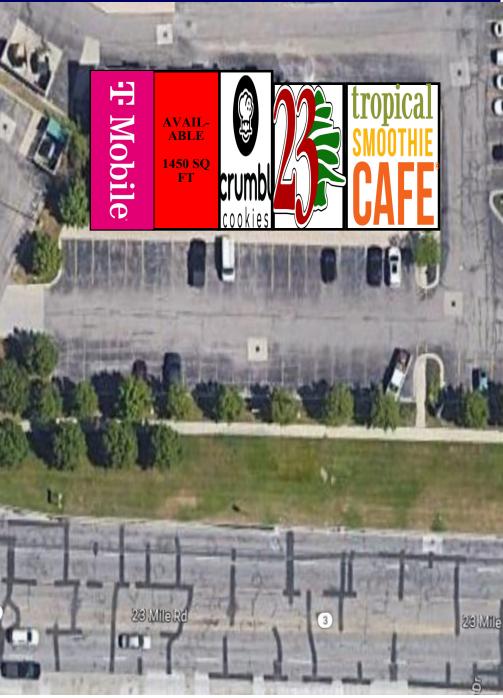

## **General Information:**

- 27795 B 23 Mile Road, Chesterfield, MI 48051
- 1,450 Square Feet Available
- Great Location / Great Visibility on 23 Mile Road and just East of Gratiot. Just west of I-94
- Extremely busy intersection at 23 Mile and Gratiot Avenue.
- Lots of visibility on 23 Mile Road.
- Many national retailers and restaurants in immediate area Home Depot, Lowe's, Dick's Sporting Goods, Buffalo Wild Wings, Target, Applebee's, Olive Garden, Meijer, Hobby Lobby, and more.
- Current Tenants: T-Mobile, Crumble Cookie, Lebanese
   23, and Tropical Smoothie

## LEASE PLAN-OVERVIEW

**Commercial Real Estate Services** 

**Brokerage** 

**Property Management** 

51863 Schoenherr Road Suite 102, Shelby Township, MI 48315

Phone: 586-228-2232 Fax: 586-846-4577

Email: Larry@hrgproperty.com
Jordan@hrgproperty.com