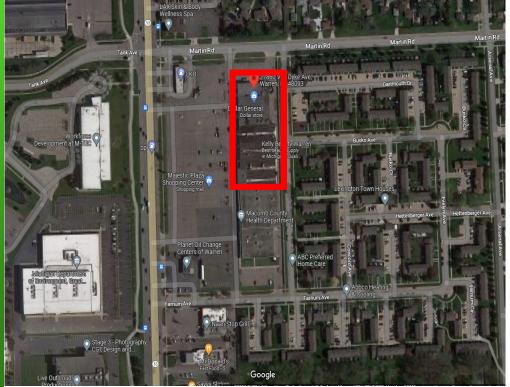

- 27860 Van Dyke Avenue, Warren, MI 48093
- 6,210 square feet available
- Ample parking
- Total Building Size: 54,078 square feet
- Located less than half a mile from I-696 major freeway and located on very busy Van Dyke Avenue.
- Come join tenants such as Dollar General, Employ Bridge, Kelly Beauty, and more.
- High traffic counts