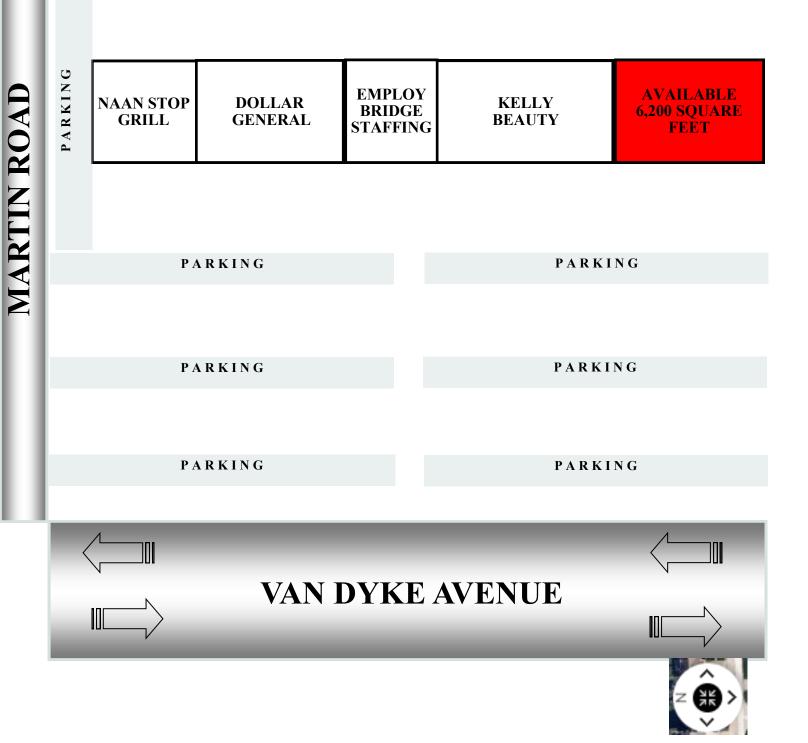

## LEASE PLAN OVERVIEW

WEBSITE : www.HRGproperty.com

Commercial Real Estate Services Property Management Brokerage

51863 Schoenherr Road, Suite 102, Shelby Township, MI 48315

Phone: 586-228-2232

Email: Larry@hrgproperty.com Jordan@hrgproperty.com

- 27860 Van Dyke Avenue, Warren, MI 48093
- 6,210 square feet available
- Ample parking
- Total Building Size: 54,078 square feet
- Located less than half a mile from I-696 major freeway and located on very busy Van Dyke Avenue.
- Come join tenants such as Dollar General, Employ Bridge, Kelly Beauty, and more.
- High traffic counts