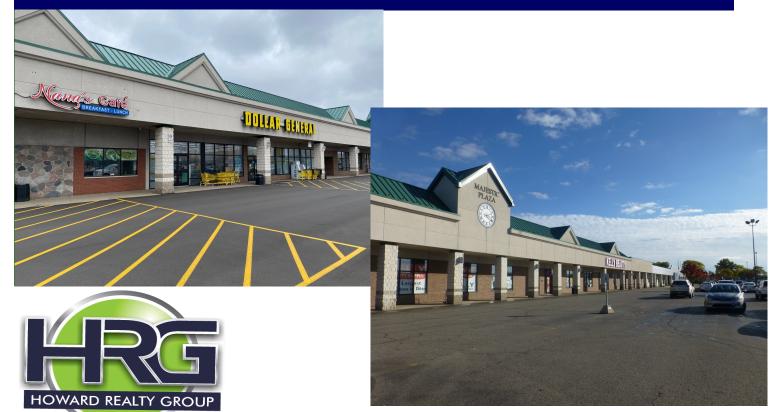

## **Property Overview** Retail center in Warren, MI

Commercial Real Estate Services Property Management Brokerage

51863 Schoenherr Road, Suite 102, Shelby Township, MI 48315

Phone: 586-228-2232

Email: Larry@hrgproperty.com Jordan@hrgproperty.com **General Information:** 

- 27860 Van Dyke Avenue, Warren, MI 48093
- 6,210 square feet available
- Ample parking
- Total Building Size: 54,078 square feet
- Located less than half a mile from I-696 major freeway and located on very busy Van Dyke Avenue.
- Come join tenants such as Dollar General, Employ Bridge, Kelly Beauty, and more.
- High traffic counts