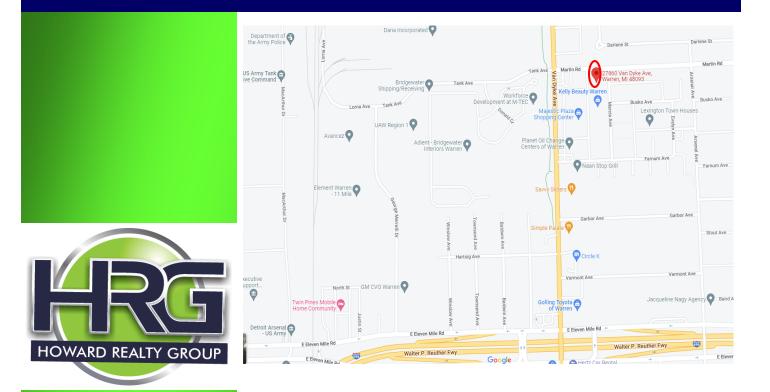

- 27860 Van Dyke Avenue, Warren, MI 48093
- 6,210 square feet available
- Ample parking
- Total Building Size: 54,078 square feet
- Located less than half a mile from I-696 major freeway and located on very busy Van Dyke Avenue.
- Come join tenants such as Dollar General, Employ Bridge, Kelly Beauty, and more.
- High traffic counts